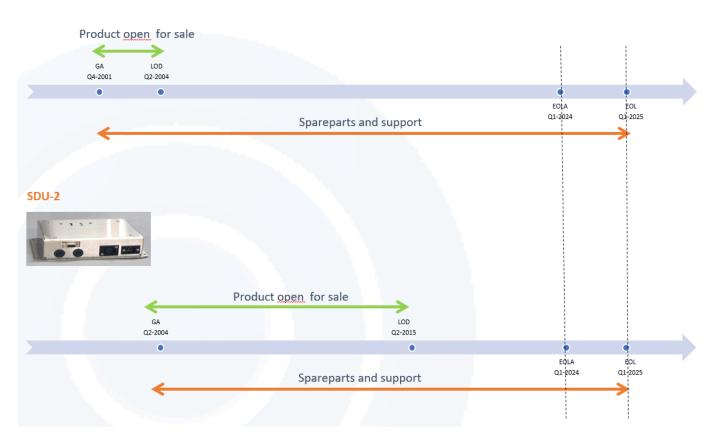

# **Affected Products**

KTS Part no. Description

97090000 SDU-1 (Central Unit type 1 – MpX) 97250000 SDU-2 (Central Unit type 2 – MpX)

97140000 Orion competition software

Includes all sub-products where above listed items are integrated as part of the product.

#### **EOL** Reason

The range of affected products has been on the market from the early 2000s and has now reached the time when it's getting challenging with access to necessary components and resources for support and repairs.

#### **EOL Notification Dates**

Last Order Date (LOD): Passed
EOL Notification date (EOLA): May 2024

End of Life (EOL): 01.January 2025 End of Support (EOS): 01. January 2025